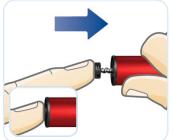

**STEP 5** Twist cartridge holder back on until you hear or feel a click

**STEP 6** Remove the paper tab from a new needle and push needle straight onto pen

**STEP 7** Remove outer and inner needle caps. Keep the outer cap for safe needle disposal