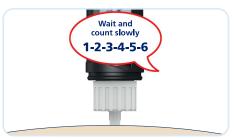

## **INJECT YOUR INSULIN**

**STEP 2** Insert the needle under the skin and press the dose button until the dose counter shows **0**. Count slowly to **6** before you remove the needle.

Safely remove and dispose of the needle and put the pen cap back on.