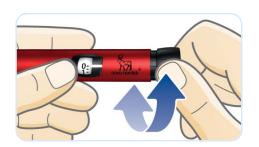

### **ALWAYS TEST INSULIN FLOW AFTER INSERTING A PENFILL® CARTRIDGE**

- STEP 1 Pull out dose button and turn to select 2 units.
- **STEP 2** Press the dose button until the dose counter shows **0** and lines up with the dose pointer.
- **STEP 3** Check that insulin squirts from the needle tip. If no insulin appears, repeat steps 1 and 2.