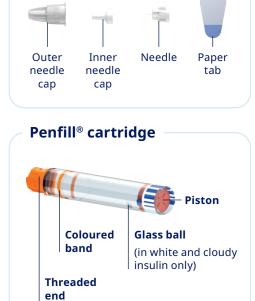

#### INSERT PENFILL® CARTRIDGE AND ATTACH NEEDLE

STEP 1 Remove pen cap

**STEP 2** Twist off cartridge holder

Always check the name and colour of the cartridge to make sure it contains the type of insulin you need.

**STEP 5** Twist cartridge holder back on until you hear or feel a click

**STEP 6** Remove the paper tab from a new needle and push needle straight onto pen

**STEP 7** Remove outer and inner needle caps. Keep the outer cap for safe needle disposal