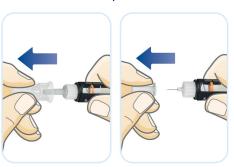

**STEP 5** Twist cartridge holder back on until you hear or feel a click

**STEP 6** Remove the paper tab from a new needle and push needle straight onto pen

**STEP 7** Remove outer and inner needle caps. Keep the outer cap for safe needle disposal