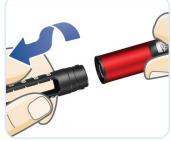

**STEP 5** Twist cartridge holder back on until you hear or feel a click

**STEP 6** Remove the paper tab from a new needle and push needle straight onto pen

**STEP 7** Remove outer and inner needle caps. Keep the outer cap for safe needle disposal