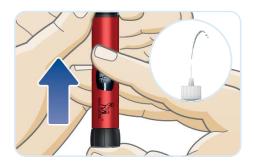

**STEP 5** Twist cartridge holder back on until you hear or feel a click

**STEP 6** Remove the paper tab from a new needle and push needle straight onto pen

**STEP 7** Remove outer and inner needle caps. Keep the outer cap for safe needle disposal