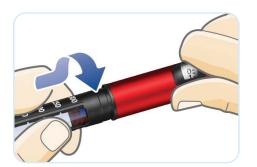

#### INSERT PENFILL® CARTRIDGE AND ATTACH NEEDLE

STEP 1 Remove pen cap

**STEP 2** Twist off cartridge holder

Always check the name and colour of the cartridge to make sure it contains the type of insulin you need.