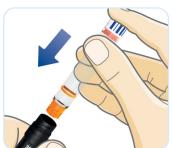

## **INJECT YOUR INSULIN**

**STEP 2** Insert the needle under the skin and press the dose button until the dose counter shows **0**. Count slowly to **6** before you remove the needle.

Safely remove and dispose of the needle and put the pen cap back on.