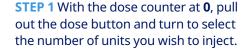

### **ALWAYS TEST INSULIN FLOW AFTER INSERTING A PENFILL® CARTRIDGE**

- STEP 1 Pull out dose button and turn to select 2 units.
- **STEP 2** Press the dose button until the dose counter shows **0** and lines up with the dose pointer.
- **STEP 3** Check that insulin squirts from the needle tip. If no insulin appears, repeat steps 1 and 2.