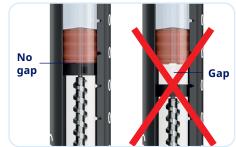

If no insulin appears after several attempts, check the insulin window and see if there is a gap between the piston rod head and the piston. If you do not see any gap, change the needle and test the insulin flow again.