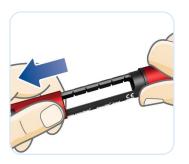

#### INSERT PENFILL® CARTRIDGE AND ATTACH NEEDLE

STEP 1 Remove pen cap

**STEP 2** Twist off cartridge holder

Always check the name and colour of the cartridge to make sure it contains the type of insulin you need.