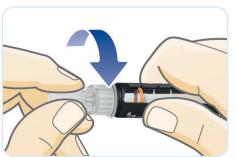

**STEP 5** Twist cartridge holder back on until you hear or feel a click

**STEP 6** Remove the paper tab from a new needle and push needle straight onto pen

**STEP 7** Remove outer and inner needle caps. Keep the outer cap for safe needle disposal