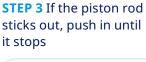

If no insulin appears after several attempts, check the insulin window and see if there is a gap between the piston rod head and the piston. If you do not see any gap, change the needle and test the insulin flow again.