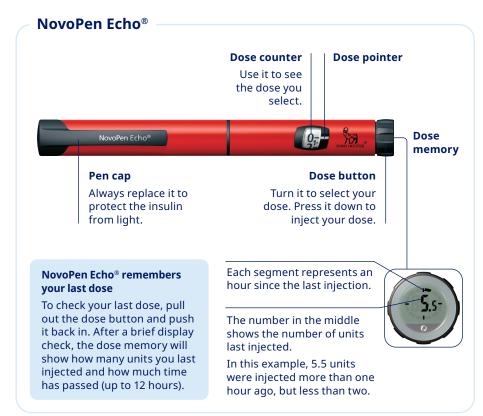

# Your NovoPen Echo® at a glance

Single use needle

(for needle

attachment)

### NovoPen Echo®